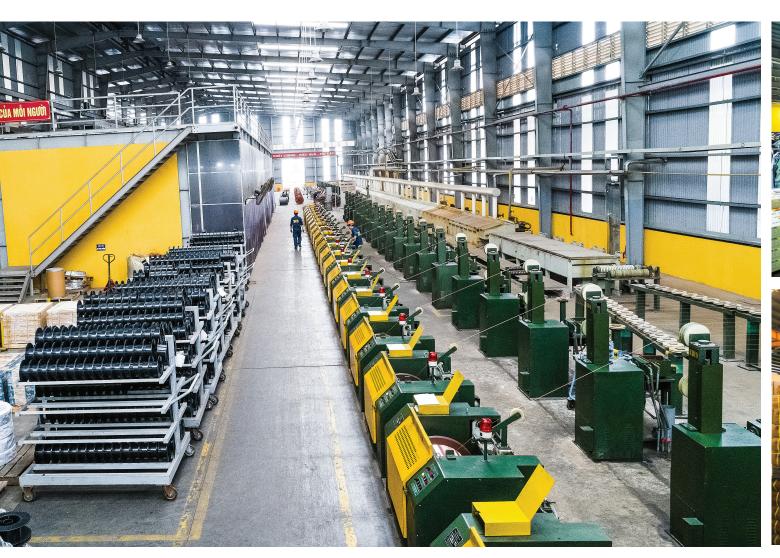

### Factory in Hung Yen

Plant area:

Capacity:

70.000<sub>m²</sub> 110.000<sub>tons/year</sub>

Product portfolio:

**Welding Wire, Welding Electrodes** 