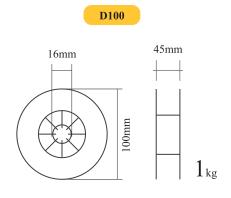

ding wire is to ensure the quality of the good weld - uniform, high productivity and save welding wire.



#### SAW Welding Wire

### EM-12K

The basic advantage of automatic and semi-automatic welding under the drug layer of Gemini EM - 12K welding wire is to ensure the quality of the good weld - uniform, high productivity and save welding wire



#### Stainless Steel Welding Wire

### GM-308L

GM-308L is welded by semi-automatic technology with 100% Argon shielding gas (MIG welding) to create a stable weld with little splash, bright smooth weld. GM-308 is suitable for welding chemical tanks, load-bearing structures, acid-resistant as well as medical equipment

## **PACKAGE**

### **KT-6013 - 5KG**



### **KT-6013 - 1KG**



### KT-6013 - 100PCS









## **PACKAGE**

**GM - 70S** 













### **BS300**











### **GM - 308L**











### **KF-71T**









**EM - 12K** 





**EL - 12** 















### Distribution network





#### **HEAD OFFICE**

- 1 Kim Tin Group Corporation
  - 422A 424 Vo Van Kiet Street, Co Giang Ward, District 1, HCMC

#### **SUBSIDIARIES**

- 2 Kim Tin (Ha Noi) Corporation
  - 40 Ngo Gia Tu, Long Bien, Ha Noi
- 3 Kim Tin Da Nang Corporation
  - Street No.6, Hoa Khanh industrial park, Lien Chieu District, Da Nang
- 4 nPL Logistics Corporation
  - 10-12 Street No 9, Tan Tao Industry, Binh Tan
- 5 Kim Tin Hung Yen Corporation
  - D3, D Area, Pho Noi A Industry, Van Lam, Hung Yen
- 6 Kim Tin Quang Tri Corporation
  - Quan Ngang Industry, Gio Linh, Quang Tri
- **7** Kim Tin Long An Corporation
  - Kien Thanh, Long Cang, Can Duoc,