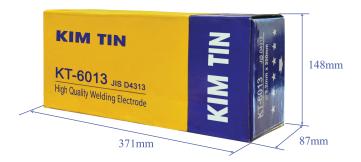

he fluxed layer of Gemini EL-12 welding wire is to ensure the quality of the good weld - uniform, high productivity and save welding wire.



#### SAW Welding Wire

### EM-12K

The basic advantage of automatic and semi-automatic welding under the drug layer of Gemini EM - 12K welding wire is to ensure the quality of the good weld - uniform, high productivity and save welding wire



#### Stainless Steel Welding Wire

### GM-308L

GM-308L is welded by semi-automatic technology with 100% Argon shielding gas (MIG welding) to create a stable weld with little splash, bright smooth weld. GM-308 is suitable for welding chemical tanks, load-bearing structures, acid-resistant as well as medical equipment

## **PACKAGE**

### **KT-6013 - 5KG**



### **KT-6013 - 1KG**



### KT-6013 - 100PCS









## **PACKAGE**

**GM - 70S** 













### **BS300**











### **GM - 308L**











### **KF-71T**









**EM - 12K** 





**EL - 12** 















### Distribution network





#### **HEAD OFFICE**

- 1 Kim Tin Group Corporation
  - 422A 424 Vo Van Kiet Street, Co Giang Ward, District 1, HCMC

#### **SUBSIDIARIES**

- 2 Kim Tin (Ha Noi) Corporation
  - 40 Ngo Gia Tu, Long Bien, Ha Noi
- 3 Kim Tin Da Nang Corporation
  - Street No.6, Hoa Khanh industrial park, Lien Chieu District, Da Nang
- 4 nPL Logistics Corporation
  - 10-12 Street No 9, Tan Tao Industry, Binh Tan
- 5 Kim Tin Hung Yen Corporation
  - D3, D Area, Pho Noi A Industry, Van Lam, Hung Yen
- 6 Kim Tin Quang Tri Corporation
  - Quan Ngang Industry, Gio Linh, Quang Tri
- **7** Kim Tin Long An Corporation