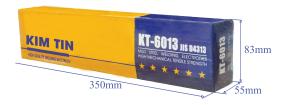

vantage of automatic and semi-automatic welding under the fluxed layer of Gemini EL-12 welding wire is to ensure the quality of the good weld - uniform, high productivity and save welding wire.



#### SAW Welding Wire

### EM-12K

The basic advantage of automatic and semi-automatic welding under the drug layer of Gemini EM - 12K welding wire is to ensure the quality of the good weld - uniform, high productivity and save welding wire



#### Stainless Steel Welding Wire

### GM-308L

GM-308L is welded by semi-automatic technology with 100% Argon shielding gas (MIG welding) to create a stable weld with little splash, bright smooth weld. GM-308 is suitable for welding chemical tanks, load-bearing structures, acid-resistant as well as medical equipment

## **PACKAGE**

### **KT-6013 - 5KG**



### **KT-6013 - 1KG**



### KT-6013 - 100PCS









## **PACKAGE**

**GM - 70S** 













### **BS300**











### **GM - 308L**











### **KF-71T**









**EM - 12K** 





**EL - 12** 















### Distribution network





#### **HEAD OFFICE**

- 1 Kim Tin Group Corporation
  - 422A 424 Vo Van Kiet Street, Co Giang Ward, District 1, HCMC

#### **SUBSIDIARIES**

- 2 Kim Tin (Ha Noi) Corporation
  - 40 Ngo Gia Tu, Long Bien, Ha Noi
- 3 Kim Tin Da Nang Corporation
  - Street No.6, Hoa Khanh industrial park, Lien Chieu District, Da Nang
- 4 nPL Logistics Corporation
  - 10-12 Street No 9, Tan Tao Industry, Binh Tan
- 5 Kim Tin Hung Yen Corporation
  - D3, D Area, Pho Noi A Industry, Van Lam, Hung Yen
- 6 Kim Tin Quang Tri Corporation
  - Quan Ngang Industry, Gio