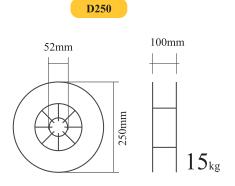

ng wire is to ensure the quality of the good weld - uniform, high productivity and save welding wire.



#### SAW Welding Wire

### EM-12K

The basic advantage of automatic and semi-automatic welding under the drug layer of Gemini EM - 12K welding wire is to ensure the quality of the good weld - uniform, high productivity and save welding wire



#### Stainless Steel Welding Wire

### GM-308L

GM-308L is welded by semi-automatic technology with 100% Argon shielding gas (MIG welding) to create a stable weld with little splash, bright smooth weld. GM-308 is suitable for welding chemical tanks, load-bearing structures, acid-resistant as well as medical equipment

## **PACKAGE**

### **KT-6013 - 5KG**



### **KT-6013 - 1KG**



### KT-6013 - 100PCS









## **PACKAGE**

**GM - 70S** 













### **BS300**











### **GM - 308L**











### **KF-71T**









**EM - 12K** 





**EL - 12** 















### Distribution network





#### **HEAD OFFICE**

- 1 Kim Tin Group Corporation
  - 422A 424 Vo Van Kiet Street, Co Giang Ward, District 1, HCMC

#### **SUBSIDIARIES**

- 2 Kim Tin (Ha Noi) Corporation
  - 40 Ngo Gia Tu, Long Bien, Ha Noi
- 3 Kim Tin Da Nang Corporation
  - Street No.6, Hoa Khanh industrial park, Lien Chieu District, Da Nang
- 4 nPL Logistics Corporation
  - 10-12 Street No 9, Tan Tao Industry, Binh Tan
- 5 Kim Tin Hung Yen Corporation
  - D3, D Area, Pho Noi A Industry, Van Lam, Hung Yen
- 6 Kim Tin Quang Tri Corporation
  - Quan Ngang Industry, Gio Linh, Quang Tri
- **7** Kim Tin Long An Corporation
  - Kien Thanh, Long Cang, Can Duoc, Lo