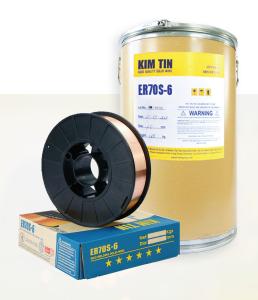

### MIG/MAG Welding wire ER70S-6

ER70S-6 is mainly used in companies that manufacture car components, motorcycles, precision mechanical manufacturing, etc., where welding is done by pre-programmed robots