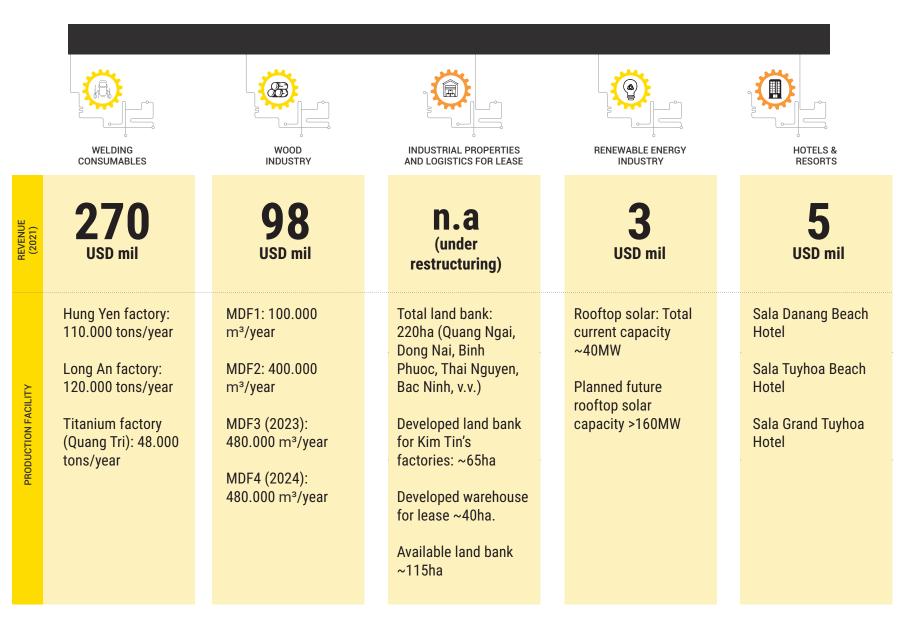

. Therefore, Kim Tin is increasingly trusted by customers.





Top 100 Sustainable Business



The award of National Brand in Vietnam



Rank 151 in the top 500



**TOP 10** 

business at the Asia Economic and Integration Forum



**TOP 10** 

brand in Vietnam organized by Vietnam Union of Science and Business Development and Dat Viet Communication and Consulting Joint Stock Company



Rank 33

in the top 500 fastest developed company in Vietnam





**Factory in Long An** 

Plant area:

Capacity:

120.000m² 120.000tons/year

Product portfolio:

Welding Wire, Welding Electrodes, Steel Nail







### Factory in Hung Yen

Plant area:

Capacity:

70.000<sub>m²</sub> 110.000<sub>tons/year</sub>

Product portfolio:

**Welding Wire, Welding Electrodes** 











### Business Segments







### Quality standards

Kim Tin constantly researches and improves product quality to meet the increasingly demanding needs of customers.

ALL PRODUCTS KIM TIN
PRODUCED ARE SUCCESSFUL
INTERNATIONAL STANDARDS

BVQI NK ABS DNV JIS TuV





















# WELDING CONSUMABLES



### **Welding Electrodes**



Welding Electrode

E6013 - KT-421

Mild steel electrodes E6013 and KT-421 is a low carbon welding rod suitable for welding Carbon steel and low alloy steel with medium load structures such as industrial factory structures, machine parts, railings, iron doors....



Stainless steel electrodes

G-308

Stainless steel electrodes G-308 is suitable for welding austenitic stainless steel (stainless steel) such as E304; E305, E308.. sometimes with good mechanical properties, high strength and