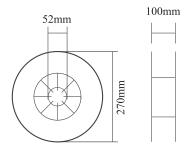

## **PACKAGE**

### **KT-6013 - 5KG**

### **KT-6013 - 1KG**

### KT-6013 - 100PCS