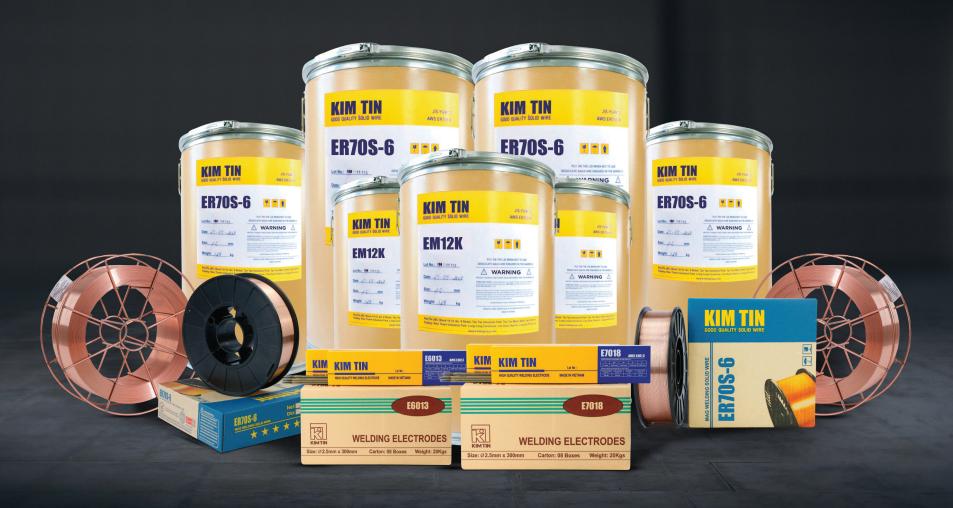

### **Welding Wires**

### MIG/MAG Welding wire ER70S-6

ER70S-6 is mainly used in companies that manufacture car components, motorcycles, precision mechanical manufacturing, etc., where welding is done by pre-programmed robots

#### SAW Welding Wire

### EL-12

The advantage of automatic and semi-automatic welding under the fluxed layer of Gemini EL-12 welding wire is to ensure the quality of the good weld - uniform, high productivity and save welding wire.

### EM-12K

The basic advantage of automatic and semi-automatic welding under the drug layer of Gemini EM - 12K welding wire is to ensure the quality of the good weld - uniform, high productivity and save welding wire

#### Stainless Steel Welding Wire

### GM-308L

GM-308L is welded by semi-automatic technology with 100% Argon shielding gas (MIG welding) to create a stable weld with little splash, bright smooth weld. GM-308 is suitable for welding chemical tanks, load-bearing structures, acid-resistant as well as medical equipment