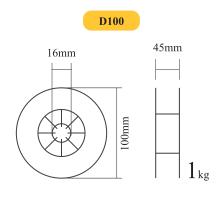

## **PACKAGE**

**GM - 70S** 

### **BS300**

### **GM - 308L**

### **KF-71T**

**EM - 12K** 

**EL - 12** 