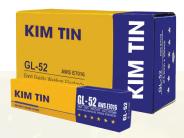

Mild steel electrodes with high tensile strength:

**GL-52** 

Mild steel electrodes GL-52 welds low-carbon and low-alloy steels, with tensile strength ≥ 510N/mm2. GL-52 is the best choice for welded structural strength problems, suitable for ship structures, construction, wharfs, heavy-duty beams, pressure tanks, etc