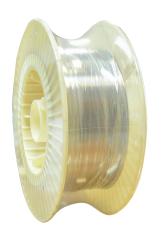

### **Welding Wires**

### MIG/MAG Welding wire ER70S-6

ER70S-6 is mainly used in companies that manufacture car components, motorcycles, precision mechanical manufacturing, etc., where welding is done by pre-programmed robots