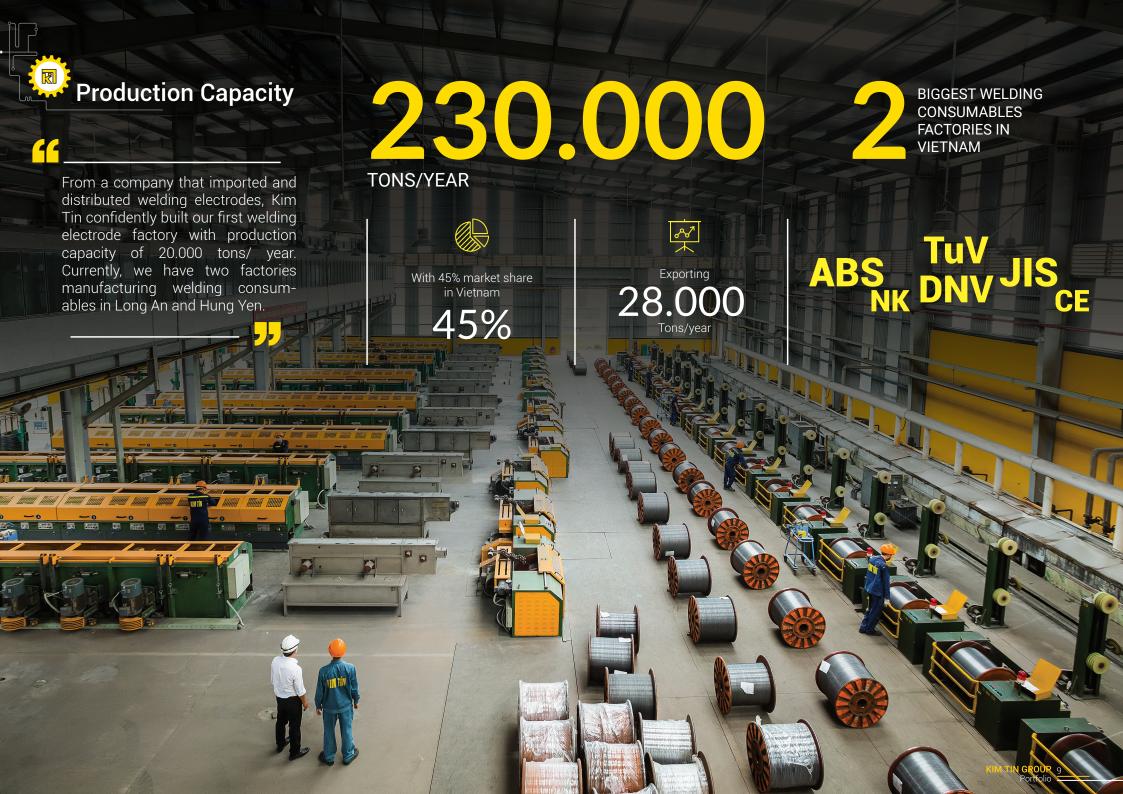

Rank 33

in the top 500 fastest developed company in Vietnam

**Factory in Long An** 

Plant area:

Capacity:

120.000m² 120.000tons/year

Product portfolio:

Welding Wire, Welding Electrodes, Steel Nail

### Factory in Hung Yen

Plant area:

Capacity:

70.000<sub>m²</sub> 110.000<sub>tons/year</sub>

Product portfolio:

**Welding Wire, Welding Electrodes** 