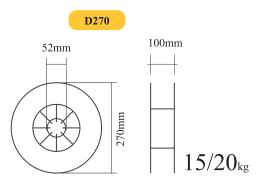

e is to ensure the quality of the good weld - uniform, high productivity and save welding wire.



#### SAW Welding Wire

### EM-12K

The basic advantage of automatic and semi-automatic welding under the drug layer of Gemini EM - 12K welding wire is to ensure the quality of the good weld - uniform, high productivity and save welding wire



#### Stainless Steel Welding Wire

### GM-308L

GM-308L is welded by semi-automatic technology with 100% Argon shielding gas (MIG welding) to create a stable weld with little splash, bright smooth weld. GM-308 is suitable for welding chemical tanks, load-bearing structures, acid-resistant as well as medical equipment

## **PACKAGE**

### **KT-6013 - 5KG**



### **KT-6013 - 1KG**



### KT-6013 - 100PCS









## **PACKAGE**

**GM - 70S** 













### **BS300**











### **GM - 308L**











### **KF-71T**









**EM - 12K** 





**EL - 12** 















### Distribution network





#### **HEAD OFFICE**

- 1 Kim Tin Group Corporation
  - 422A 424 Vo Van Kiet Street, Co Giang Ward, District 1, HCMC

#### **SUBSIDIARIES**

- 2 Kim Tin (Ha Noi) Corporation
  - 40 Ngo Gia Tu, Long Bien, Ha Noi
- 3 Kim Tin Da Nang Corporation
  - Street No.6, Hoa Khanh industrial park, Lien Chieu District, Da Nang
- 4 nPL Logistics Corporation
  - 10-12 Street No 9, Tan Tao Industry, Binh Tan
- 5 Kim Tin Hung Yen Corporation
  - D3, D Area, Pho Noi A Industry, Van Lam, Hung Yen
- 6 Kim Tin Quang Tri Corporation
  - Quan Ngang Industry, Gio Linh, Quang Tri
- **7** Kim Tin Long An Corporation
  - Kien Thanh, Long Cang, Can Duoc, Long An