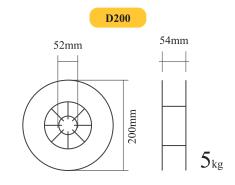

ire is to ensure the quality of the good weld - uniform, high productivity and save welding wire.



#### SAW Welding Wire

### EM-12K

The basic advantage of automatic and semi-automatic welding under the drug layer of Gemini EM - 12K welding wire is to ensure the quality of the good weld - uniform, high productivity and save welding wire



#### Stainless Steel Welding Wire

### GM-308L

GM-308L is welded by semi-automatic technology with 100% Argon shielding gas (MIG welding) to create a stable weld with little splash, bright smooth weld. GM-308 is suitable for welding chemical tanks, load-bearing structures, acid-resistant as well as medical equipment

## **PACKAGE**

### **KT-6013 - 5KG**



### **KT-6013 - 1KG**



### KT-6013 - 100PCS









## **PACKAGE**

**GM - 70S** 













### **BS300**











### **GM - 308L**











### **KF-71T**









**EM - 12K** 





**EL - 12** 















### Distribution network





#### **HEAD OFFICE**

- 1 Kim Tin Group Corporation
  - 422A 424 Vo Van Kiet Street, Co Giang Ward, District 1, HCMC

#### **SUBSIDIARIES**

- 2 Kim Tin (Ha Noi) Corporation
  - 40 Ngo Gia Tu, Long Bien, Ha Noi
- 3 Kim Tin Da Nang Corporation
  - Street No.6, Hoa Khanh industrial park, Lien Chieu District, Da Nang
- 4 nPL Logistics Corporation
  - 10-12 Street No 9, Tan Tao Industry, Binh Tan
- 5 Kim Tin Hung Yen Corporation
  - D3, D Area, Pho Noi A Industry, Van Lam, Hung Yen
- 6 Kim Tin Quang Tri Corporation
  - Quan Ngang Industry, Gio Linh, Quang Tri
- **7** Kim Tin Long An Corporation
  - Kien Thanh, Long Cang, Can Duoc, Long A