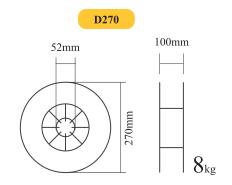

## **PACKAGE**

**GM - 70S** 

### **BS300**

### **GM - 308L**

### **KF-71T**

**EM - 12K** 

**EL - 12** 