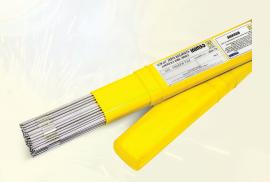

TIG welding electrode

**ER308L** 

TIG welding electrode ER308L is suitable for welding all kinds of tanks, chemical tanks, load-bearing structures, acid-resistant, equipment in the medical and food industries... ER70S is suitable for bottom sealing such as pressure tanks, pipelines, etc. load-bearing steel structures, civil structures, cars, ships...