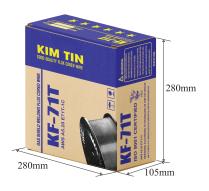

ave welding wire.



#### SAW Welding Wire

### EM-12K

The basic advantage of automatic and semi-automatic welding under the drug layer of Gemini EM - 12K welding wire is to ensure the quality of the good weld - uniform, high productivity and save welding wire



#### Stainless Steel Welding Wire

### GM-308L

GM-308L is welded by semi-automatic technology with 100% Argon shielding gas (MIG welding) to create a stable weld with little splash, bright smooth weld. GM-308 is suitable for welding chemical tanks, load-bearing structures, acid-resistant as well as medical equipment

## **PACKAGE**

### **KT-6013 - 5KG**



### **KT-6013 - 1KG**



### KT-6013 - 100PCS









## **PACKAGE**

**GM - 70S** 













### **BS300**











### **GM - 308L**











### **KF-71T**









**EM - 12K** 





**EL - 12** 















### Distribution network





#### **HEAD OFFICE**

- 1 Kim Tin Group Corporation
  - 422A 424 Vo Van Kiet Street, Co Giang Ward, District 1, HCMC

#### **SUBSIDIARIES**

- 2 Kim Tin (Ha Noi) Corporation
  - 40 Ngo Gia Tu, Long Bien, Ha Noi
- 3 Kim Tin Da Nang Corporation
  - Street No.6, Hoa Khanh industrial park, Lien Chieu District, Da Nang
- 4 nPL Logistics Corporation
  - 10-12 Street No 9, Tan Tao Industry, Binh Tan
- 5 Kim Tin Hung Yen Corporation
  - D3, D Area, Pho Noi A Industry, Van Lam, Hung Yen
- 6 Kim Tin Quang Tri Corporation
  - Quan Ngang Industry, Gio Linh, Quang Tri
- **7** Kim Tin Long An Corporation
  - Kien Thanh, Long Cang, Can Duoc, Long An

#### KIM TIN GROUP CORPORATION

- 422A 424 Vo Van Kiet Street, Co Giang Ward,