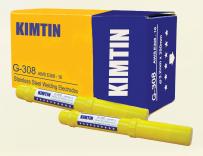

Stainless steel electrodes

G-308

Stainless steel electrodes G-308 is suitable for welding austenitic stainless steel (stainless steel) such as E304; E305, E308.. sometimes with good mechanical properties, high strength and toughness, G-308 is also used in structures subject to heavy loads and high wear resistance.