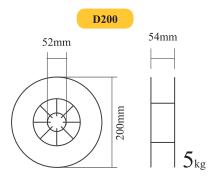

## **PACKAGE**

**GM - 70S** 

### **BS300**

### **GM - 308L**

### **KF-71T**

**EM - 12K** 

**EL - 12** 