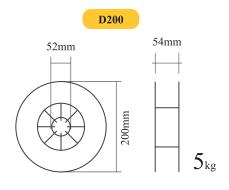

# **PACKAGING OPTIONS**

E6013 - 5KG

E6013 - 1KG

E6013 - 100PCS

# **PACKAGING OPTIONS**

# **EL - 12**

EL - 12

EM - 12K

**ER-70S** 

125kg

250/300kg

400kg