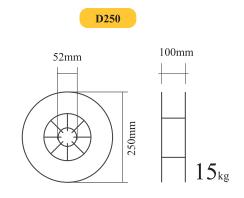

# **PACKAGING OPTIONS**

E6013 - 5KG

E6013 - 1KG

E6013 - 100PCS

# **PACKAGING OPTIONS**

# **EL - 12**

EL - 12

EM - 12K

**ER-70S** 

125kg

250/300kg

400kg