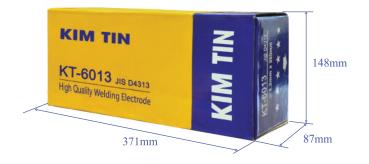

semi-automatic welding under the fluxed layer of EL-12 welding wire is to ensure the quality of the good weld - uniform, high productivity and save welding wire.



#### SAW Welding Wire

#### EM-12K

The basic advantage of automatic and semi-automatic welding under the drug layer of EM - 12K welding wire is to ensure the quality of the good weld - uniform, high productivity and save welding wire



#### Stainless Steel Welding Wire

### GM-308L

GM-308L is welded by semi-automatic technology with 100% Argon shielding gas (MIG welding) to create a stable weld with little splash, bright smooth weld. GM-308 is suitable for welding chemical tanks, load-bearing structures, acid-resistant as well as medical equipment

# **PACKAGING OPTIONS**

E6013 - 5KG



E6013 - 1KG



E6013 - 100PCS









# **PACKAGING OPTIONS**

# ER70S-6













# **BS300**



#### BS300







# **GM - 308L**







# **EM - 12K**

# **EL - 12**









EL - 12





EM - 12K





**ER-70S** 





125kg

250/300kg

400kg

# Distribution network





#### **HEAD OFFICE**

- **1** Kim Tin Group Corporation
  - 69 Nguyen Thi, Ward 13, District 5, HCMC, Vietnam

#### **SUBSIDIARIES**

- Kim Tin (Ha Noi) Corporation
  - 40 Ngo Gia Tu, Long Bien, Ha Noi
- 3 Kim Tin Da Nang Corporation
  - Street No.6, Hoa Khanh industrial park, Lien Chieu District, Da Nang
- 4 nPL Logistics Corporation
  - 10-12 Street No 9, Tan Tao Industry, Binh Tan
- Kim Tin Hung Yen Corporation
  - D3, D Area, Pho Noi A Industry, Van Lam, Hung Yen
- Kim Tin Quang Tri Corporation
  - Quan Ngang Industry, Gio Linh, Quang Tri
- **Kim T