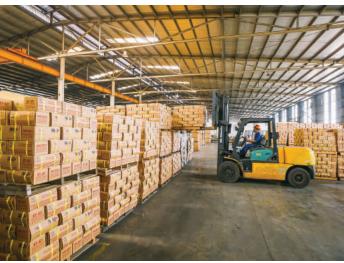

# BVQI NK ABS DNV JIS TuV

SGS

**Factory in Long An** 

Plant area:

Capacity:

120,000<sub>m²</sub> 120,000<sub>tons/year</sub>

Product portfolio:

Welding Wire, Welding Electrodes, Steel Nail

# Factory in Hung Yen

Plant area:

Capacity:

70,000<sub>m²</sub> 110,000<sub>tons/year</sub>

Product portfolio:

**Welding Wire, Welding Electrodes** 