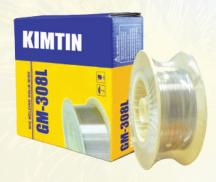

### GM-308L

GM-308L is welded by semi-automatic technology with 100% Argon shielding gas (MIG welding) to create a stable weld with little splash, bright smooth weld. GM-308 is suitable for welding chemical tanks, load-bearing structures, acid-resistant as well as medical equipment

# **GM - 308L**