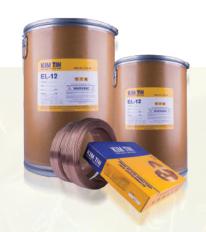

#### EL-12

The advantage of automatic and semi-automatic welding under the fluxed layer of EL-12 welding wire is to ensure the quality of the good weld - uniform, high productivity and save welding wire.

#### EM-12K

The basic advantage of automatic and semi-automatic welding under the drug layer of EM - 12K welding wire is to ensure the quality of the good weld - uniform, high productivity and save welding wire

# **EL - 12**

EL - 12

EM - 12K

**ER-70S** 

125kg

250/300kg

400kg