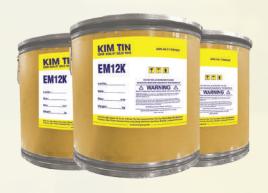

#### EM-12K

The basic advantage of automatic and semi-automatic welding under the drug layer of EM - 12K welding wire is to ensure the quality of the good weld - uniform, high productivity and save welding wire

# **EM - 12K**