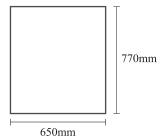

# ER70S-6

# **EL - 12**

EL - 12

EM - 12K

**ER-70S** 

125kg

250/300kg

400kg