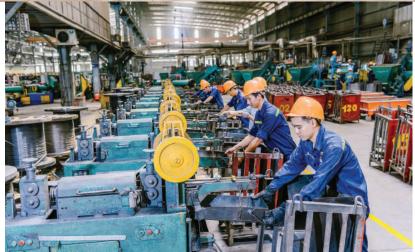

# About Kim Tin Group

Hung Yen factory to 68,000 tons/year,

with an area of 70,000 m<sup>2</sup>

# BVQI NK ABS DNV JIS TuV

SGS

**Factory in Long An** 

Plant area:

Capacity:

120,000<sub>m²</sub> 120,000<sub>tons/year</sub>

Product portfolio:

Welding Wire, Welding Electrodes, Steel Nail

# Factory in Hung Yen

Plant area:

Capacity:

70,000<sub>m²</sub> 110,000<sub>tons/year</sub>

Product portfolio:

**Welding Wire, Welding Electrodes** 