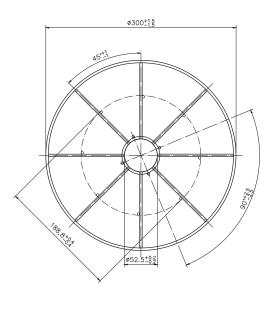

ure the quality of the good weld - uniform, high productivity and save welding wire.



#### SAW Welding Wire

#### EM-12K

The basic advantage of automatic and semi-automatic welding under the drug layer of EM - 12K welding wire is to ensure the quality of the good weld - uniform, high productivity and save welding wire



#### Stainless Steel Welding Wire

### GM-308L

GM-308L is welded by semi-automatic technology with 100% Argon shielding gas (MIG welding) to create a stable weld with little splash, bright smooth weld. GM-308 is suitable for welding chemical tanks, load-bearing structures, acid-resistant as well as medical equipment

# **PACKAGING OPTIONS**

E6013 - 5KG



E6013 - 1KG



E6013 - 100PCS









# **PACKAGING OPTIONS**

# ER70S-6













# **BS300**



#### BS300







# **GM - 308L**







# **EM - 12K**

# **EL - 12**









EL - 12





EM - 12K





**ER-70S** 





125kg

250/300kg

400kg

# Distribution network





#### **HEAD OFFICE**

- **1** Kim Tin Group Corporation
  - 69 Nguyen Thi, Ward 13, District 5, HCMC, Vietnam

#### **SUBSIDIARIES**

- Kim Tin (Ha Noi) Corporation
  - 40 Ngo Gia Tu, Long Bien, Ha Noi
- 3 Kim Tin Da Nang Corporation
  - Street No.6, Hoa Khanh industrial park, Lien Chieu District, Da Nang
- 4 nPL Logistics Corporation
  - 10-12 Street No 9, Tan Tao Industry, Binh Tan
- Kim Tin Hung Yen Corporation
  - D3, D Area, Pho Noi A Industry, Van Lam, Hung Yen
- Kim Tin Quang Tri Corporation
  - Quan Ngang Industry, Gio Linh, Quang Tri
- **Kim Tin Long An Corporation** 
  - Kien Thanh, Long Cang, Can Duoc, Long An

####