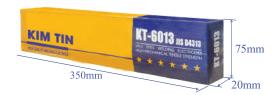

c and semi-automatic welding under the fluxed layer of EL-12 welding wire is to ensure the quality of the good weld - uniform, high productivity and save welding wire.



#### SAW Welding Wire

#### EM-12K

The basic advantage of automatic and semi-automatic welding under the drug layer of EM - 12K welding wire is to ensure the quality of the good weld - uniform, high productivity and save welding wire



#### Stainless Steel Welding Wire

### GM-308L

GM-308L is welded by semi-automatic technology with 100% Argon shielding gas (MIG welding) to create a stable weld with little splash, bright smooth weld. GM-308 is suitable for welding chemical tanks, load-bearing structures, acid-resistant as well as medical equipment

# **PACKAGING OPTIONS**

E6013 - 5KG



E6013 - 1KG



E6013 - 100PCS









# **PACKAGING OPTIONS**

# ER70S-6













# **BS300**



#### BS300







# **GM - 308L**







# **EM - 12K**

# **EL - 12**









EL - 12





EM - 12K





**ER-70S** 





125kg

250/300kg

400kg

# Distribution network





#### **HEAD OFFICE**

- **1** Kim Tin Group Corporation
  - 69 Nguyen Thi, Ward 13, District 5, HCMC, Vietnam

#### **SUBSIDIARIES**

- Kim Tin (Ha Noi) Corporation
  - 40 Ngo Gia Tu, Long Bien, Ha Noi
- 3 Kim Tin Da Nang Corporation
  - Street No.6, Hoa Khanh industrial park, Lien Chieu District, Da Nang
- 4 nPL Logistics Corporation
  - 10-12 Street No 9, Tan Tao Industry, Binh Tan
- Kim Tin Hung Yen Corporation
  - D3, D Area, Pho Noi A Industry, Van Lam, Hung Yen
- Kim Tin Quang Tri Corporation
  - Quan Ngang Industry, Gio Linh, Quang Tri
- *