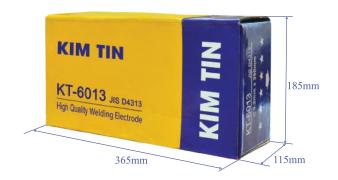

and semi-automatic welding under the fluxed layer of EL-12 welding wire is to ensure the quality of the good weld - uniform, high productivity and save welding wire.



#### SAW Welding Wire

#### EM-12K

The basic advantage of automatic and semi-automatic welding under the drug layer of EM - 12K welding wire is to ensure the quality of the good weld - uniform, high productivity and save welding wire



#### Stainless Steel Welding Wire

### GM-308L

GM-308L is welded by semi-automatic technology with 100% Argon shielding gas (MIG welding) to create a stable weld with little splash, bright smooth weld. GM-308 is suitable for welding chemical tanks, load-bearing structures, acid-resistant as well as medical equipment

# **PACKAGING OPTIONS**

E6013 - 5KG



E6013 - 1KG



E6013 - 100PCS









# **PACKAGING OPTIONS**

# ER70S-6













# **BS300**



#### BS300







# **GM - 308L**







# **EM - 12K**

# **EL - 12**









EL - 12





EM - 12K





**ER-70S** 





125kg

250/300kg

400kg

# Distribution network





#### **HEAD OFFICE**

- **1** Kim Tin Group Corporation
  - 69 Nguyen Thi, Ward 13, District 5, HCMC, Vietnam

#### **SUBSIDIARIES**

- Kim Tin (Ha Noi) Corporation
  - 40 Ngo Gia Tu, Long Bien, Ha Noi
- 3 Kim Tin Da Nang Corporation
  - Street No.6, Hoa Khanh industrial park, Lien Chieu District, Da Nang
- 4 nPL Logistics Corporation
  - 10-12 Street No 9, Tan Tao Industry, Binh Tan
- Kim Tin Hung Yen Corporation
  - D3, D Area, Pho Noi A Industry, Van Lam, Hung Yen
- Kim Tin Quang Tri Corporation
  - Quan Ngang Industry, Gio Linh, Quang Tri
- **K