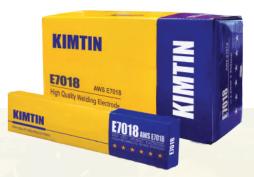

Low carbon welding electrode

E7018

Low carbon electrode E7018 welds low-carbon and low-alloy steels, with tensile strength ≥ 510N/mm2. E7018 is the best choice for welded structural strength problems, suitable for ship structures, construction, wharfs, heavy-duty beams, pressure tanks, etc