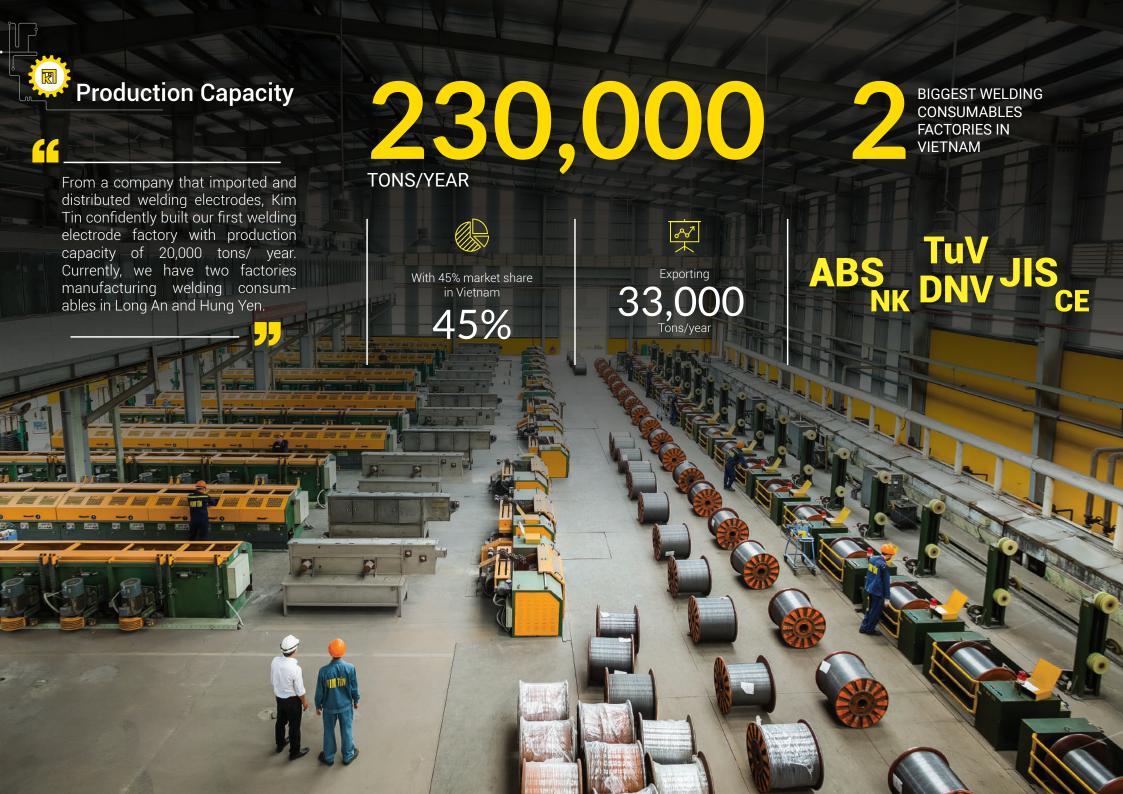

# BVQI NK ABS DNV JIS TuV

SGS

**Factory in Long An** 

Plant area:

Capacity:

120,000<sub>m²</sub> 120,000<sub>tons/year</sub>

Product portfolio:

Welding Wire, Welding Electrodes, Steel Nail

# Factory in Hung Yen

Plant area:

Capacity:

70,000<sub>m²</sub> 110,000<sub>tons/year</sub>

Product portfolio:

**Welding Wire, Welding Electrodes** 