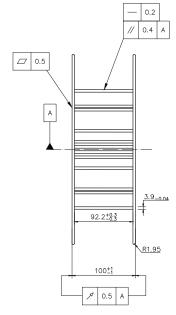

e the quality of the good weld - uniform, high productivity and save welding wire.



#### SAW Welding Wire

#### EM-12K

The basic advantage of automatic and semi-automatic welding under the drug layer of EM - 12K welding wire is to ensure the quality of the good weld - uniform, high productivity and save welding wire



#### Stainless Steel Welding Wire

### GM-308L

GM-308L is welded by semi-automatic technology with 100% Argon shielding gas (MIG welding) to create a stable weld with little splash, bright smooth weld. GM-308 is suitable for welding chemical tanks, load-bearing structures, acid-resistant as well as medical equipment

# **PACKAGING OPTIONS**

E6013 - 5KG



E6013 - 1KG



E6013 - 100PCS









# **PACKAGING OPTIONS**

# ER70S-6













# **BS300**



#### BS300







# **GM - 308L**







# **EM - 12K**

# **EL - 12**









EL - 12





EM - 12K





**ER-70S** 





125kg

250/300kg

400kg

# Distribution network





#### **HEAD OFFICE**

- **1** Kim Tin Group Corporation
  - 69 Nguyen Thi, Ward 13, District 5, HCMC, Vietnam

#### **SUBSIDIARIES**

- Kim Tin (Ha Noi) Corporation
  - 40 Ngo Gia Tu, Long Bien, Ha Noi
- 3 Kim Tin Da Nang Corporation
  - Street No.6, Hoa Khanh industrial park, Lien Chieu District, Da Nang
- 4 nPL Logistics Corporation
  - 10-12 Street No 9, Tan Tao Industry, Binh Tan
- Kim Tin Hung Yen Corporation
  - D3, D Area, Pho Noi A Industry, Van Lam, Hung Yen
- Kim Tin Quang Tri Corporation
  - Quan Ngang Industry, Gio Linh, Quang Tri
- **Kim Tin Long An Corporation** 
  - Kien Thanh, Long Cang, Can Duoc, Long An

#### KI