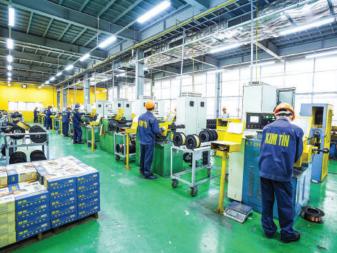

# About Kim Tin Group

Hung Yen factory to 68,000 tons/year,

with an area of 70,000 m<sup>2</sup>

# BVQI NK ABS DNV JIS TuV

SGS

**Factory in Long An** 

Plant area:

Capacity:

120,000<sub>m²</sub> 120,000<sub>tons/year</sub>

Product portfolio:

Welding Wire, Welding Electrodes, Steel Nail

# Factory in Hung Yen

Plant area:

Capacity:

70,000<sub>m²</sub> 110,000<sub>tons/year</sub>

Product portfolio:

**Welding Wire, Welding Electrodes** 