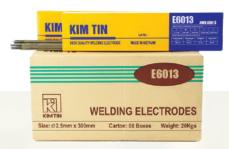

# **Welding Electrodes**

Low carbon welding electrode

E6013

Low carbon welding electrode E6013 is a low carbon welding rod suitable for welding Carbon steel and low alloy steel with medium load structures such as industrial factory structures, machine parts, railings, iron doors....

# **PACKAGING OPTIONS**

E6013 - 5KG

E6013 - 1KG

E6013 - 100PCS