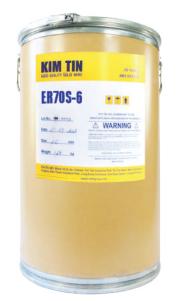

### ER70S-3 & ER70S-6

ER70S-3 & ER70S-6 are mainly used in companies that manufacture car components, motorcycles, precision mechanical manufacturing, etc., where welding is done by pre-programmed robots

# ER70S-6