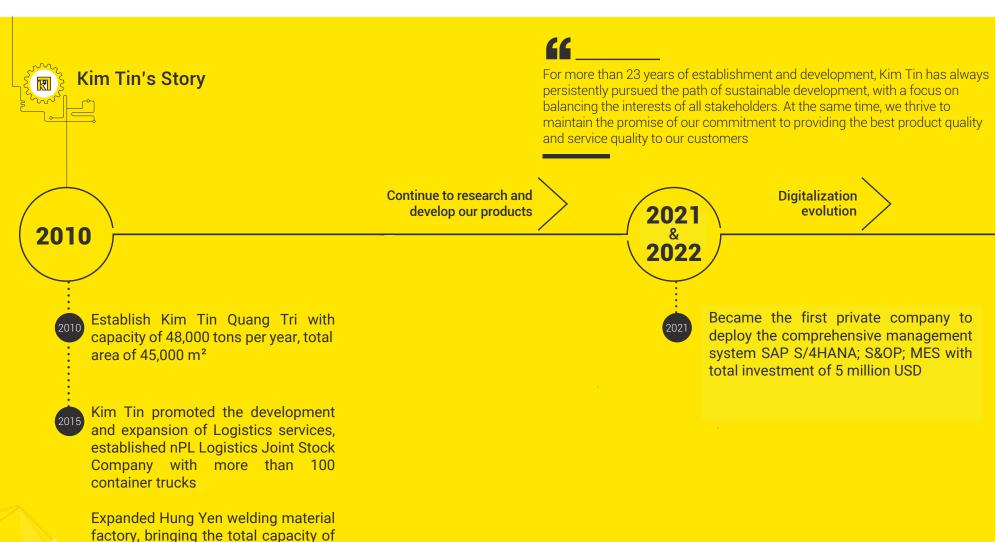

## About Kim Tin Group

# About Kim Tin Group

Hung Yen factory to 68,000 tons/year,

with an area of 70,000 m<sup>2</sup>