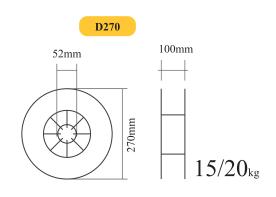

# **PACKAGING OPTIONS**

E6013 - 5KG

E6013 - 1KG

E6013 - 100PCS

# **PACKAGING OPTIONS**

# **EL - 12**

EL - 12

EM - 12K

**ER-70S** 

125kg

250/300kg

400kg