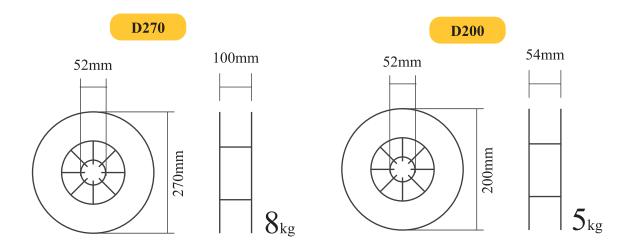

# **PACKAGING OPTIONS**

E6013 - 5KG

E6013 - 1KG

E6013 - 100PCS

# **PACKAGING OPTIONS**