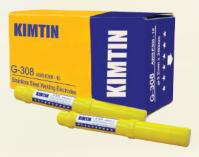

Stainless steel electrodes

G-308

Stainless steel electrodes G-308 is suitable for welding austenitic stainless steel (stainless steel) such as E304; E305, E308.. sometimes with good mechanical properties, high strength and toughness, G-308 is also used in structures subject to heavy loads and high wear resistance.