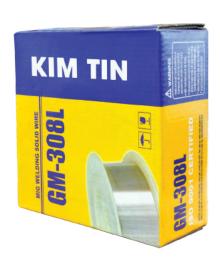

#### Stainless Steel Welding Wire

### GM-308L

GM-308L is welded by semi-automatic technology with 100% Argon shielding gas (MIG welding) to create a stable weld with little splash, bright smooth weld. GM-308 is suitable for welding chemical tanks, load-bearing structures, acid-resistant as well as medical equipment