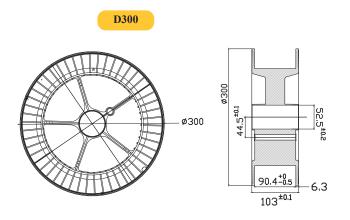

EL-12 welding wire is to ensure the quality of the good weld - uniform, high productivity and save welding wire.



#### SAW Welding Wire

#### EM-12K

The basic advantage of automatic and semi-automatic welding under the drug layer of EM - 12K welding wire is to ensure the quality of the good weld - uniform, high productivity and save welding wire



#### Stainless Steel Welding Wire

### GM-308L

GM-308L is welded by semi-automatic technology with 100% Argon shielding gas (MIG welding) to create a stable weld with little splash, bright smooth weld. GM-308 is suitable for welding chemical tanks, load-bearing structures, acid-resistant as well as medical equipment

# **PACKAGING OPTIONS**

E6013 - 5KG



E6013 - 1KG



E6013 - 100PCS









# **PACKAGING OPTIONS**

# ER70S-6













# **BS300**



#### BS300







# **GM - 308L**







# **EM - 12K**

# **EL - 12**









EL - 12





EM - 12K





**ER-70S** 





125kg

250/300kg

400kg

# Distribution network





#### **HEAD OFFICE**

- **1** Kim Tin Group Corporation
  - 69 Nguyen Thi, Ward 13, District 5, HCMC, Vietnam

#### **SUBSIDIARIES**

- Kim Tin (Ha Noi) Corporation
  - 40 Ngo Gia Tu, Long Bien, Ha Noi
- 3 Kim Tin Da Nang Corporation
  - Street No.6, Hoa Khanh industrial park, Lien Chieu District, Da Nang
- 4 nPL Logistics Corporation
  - 10-12 Street No 9, Tan Tao Industry, Binh Tan
- Kim Tin Hung Yen Corporation
  - D3, D Area, Pho Noi A Industry, Van Lam, Hung Yen
- Kim Tin Quang Tri Corporation
  - Quan Ngang Industry, Gio Linh, Quang Tri
- **Kim Tin Long An Corporation** 
  - Kien Thanh, Long C