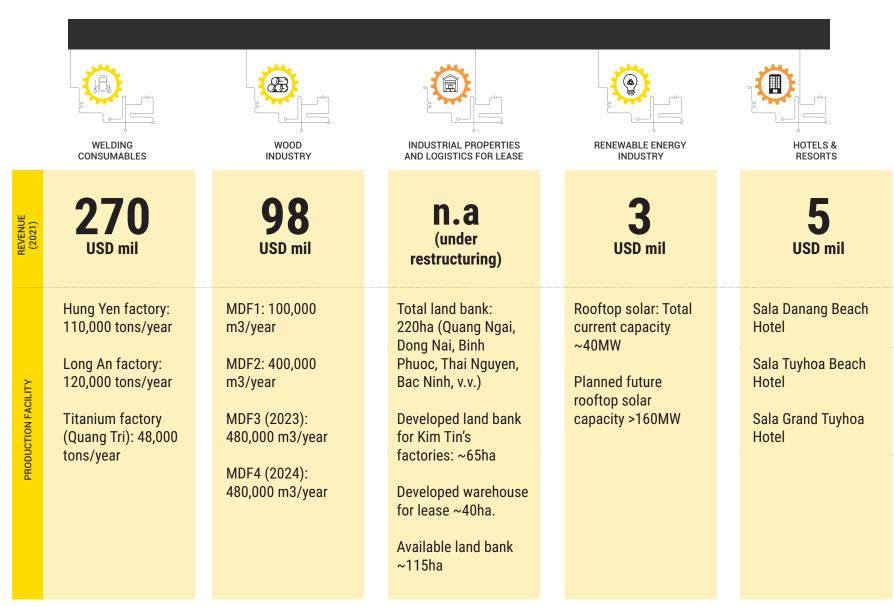

0 m<sup>2</sup>



# BUSINESS SEGMENTS



# Business Segments







#### Achievements - Awards





TOP 100 Sustainable business in Vietnam



The award of National Brandin Vietnam



Rank 123
in the top 500
most profitable companies



**TOP 10** 

business at the Asia Economic and Integration Forum



**TOP 10** 

brand in Vietnam organized by Vietnam Union of Science and Business Development and Dat Viet Communication and Consulting Joint Stock Company



Rank **33**in the top 500 fastest growing enterprises

# Quality standards

Kim Tin constantly researches and improves product quality to meet the increasingly demanding needs of customers.

ALL PRODUCTS KIM TIN
PRODUCED HAVE RECEIVED
CERTIFICATIONS FROM TOP
INTERNATIONAL STANDARDS

# BVQI NK ABS DNV JIS TuV



















SGS









**Factory in Long An** 

Plant area:

Capacity:

120,000<sub>m²</sub> 120,000<sub>tons/year</sub>

Product portfolio:

Welding Wire, Welding Electrodes, Steel Nail







# Factory in Hung Yen

Plant area:

Capacity:

70,000<sub>m²</sub> 110,000<sub>tons/year</sub>

Product portfolio:

**Welding Wire, Welding Electrodes** 







# WELDING CONSUMABLES



# **Welding Electrodes**



Low carbon welding electrode

E6013

Low carbon welding electrode E6013 is a low carbon welding rod suitable for welding Carbon steel and low alloy steel with medium load structures such as industrial factory structures, machine parts, railings, iron doors....



Stainless steel electrodes

G-308

Stainless steel electrodes G-308 is suitable for welding austenitic stainless steel (stainless steel) such as