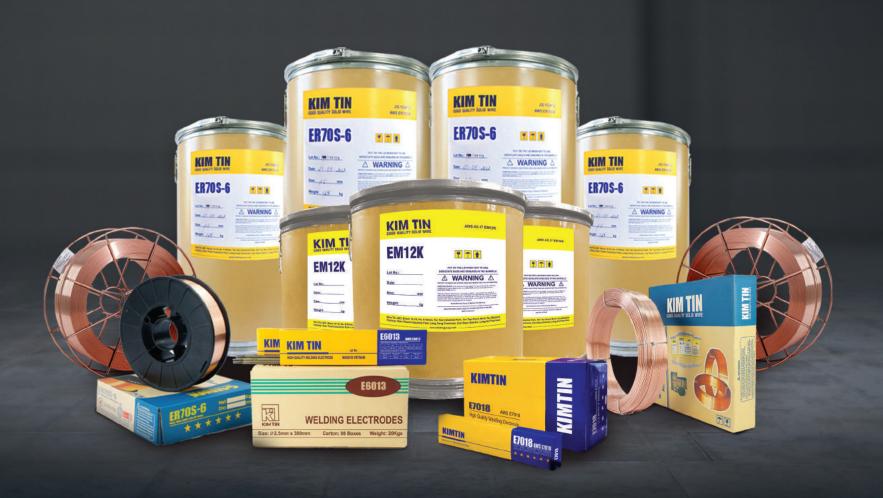

# WELDING CONSUMABLES

# **Welding Electrodes**

Low carbon welding electrode

E6013

Low carbon welding electrode E6013 is a low carbon welding rod suitable for welding Carbon steel and low alloy steel with medium load structures such as industrial factory structures, machine parts, railings, iron doors....

Stainless steel electrodes

G-308

Stainless steel electrodes G-308 is suitable for welding austenitic stainless steel (stainless steel) such as E304; E305, E308.. sometimes with good mechanical properties, high strength and toughness, G-308 is also used in structures subject to heavy loads and high wear resistance.

Low carbon welding electrode

E7018

Low carbon electrode E7018 welds low-carbon and low-alloy steels, with tensile strength ≥ 510N/mm2. E7018 is the best choice for welded structural strength problems, suitable for ship structures, construction, wharfs, heavy-duty beams, pressure tanks, etc

TIG welding electrode

**ER308L** 

TIG welding electrode ER308L is suitable for welding all kinds of tanks, chemical tanks, load-bearing structures, acid-resistant, equipment in the medical and food industries... ER308L is suitable for bottom sealing such as pressure tanks, pipelines, etc. load-bearing steel structures, civil structures, cars, ships...

## **Welding Wires**

#### MIG/MAG Welding wire

### ER70S-3 & ER70S-6

ER70S-3 & ER70S-6 are mainly used in companies that manufacture car components, motorcycles, precision mechanical manufacturing, etc., where welding is done by pre-programmed robots

#### SAW Welding Wire

#### EL-12

The advantage of automatic and semi-automatic welding under the fluxed layer of EL-12 welding wire is to ensure the quality of the good weld - uniform, high productivity and save welding wire.

#### EM-12K

The basic advantage of automatic and semi-automatic welding under the drug layer of EM - 12K welding wire is to ensure the quality of the good weld - uniform, high productivity and save welding wire

#### Stainless Steel Welding Wire

### GM-308L

GM-308L is welded by semi-automatic technology with 100% Argon shielding gas (MIG welding) to create a stable weld with little splash, bright smooth weld. GM-308 is suitable for welding chemical tanks, load-bearing structures, acid-resistant as well as medical equipment