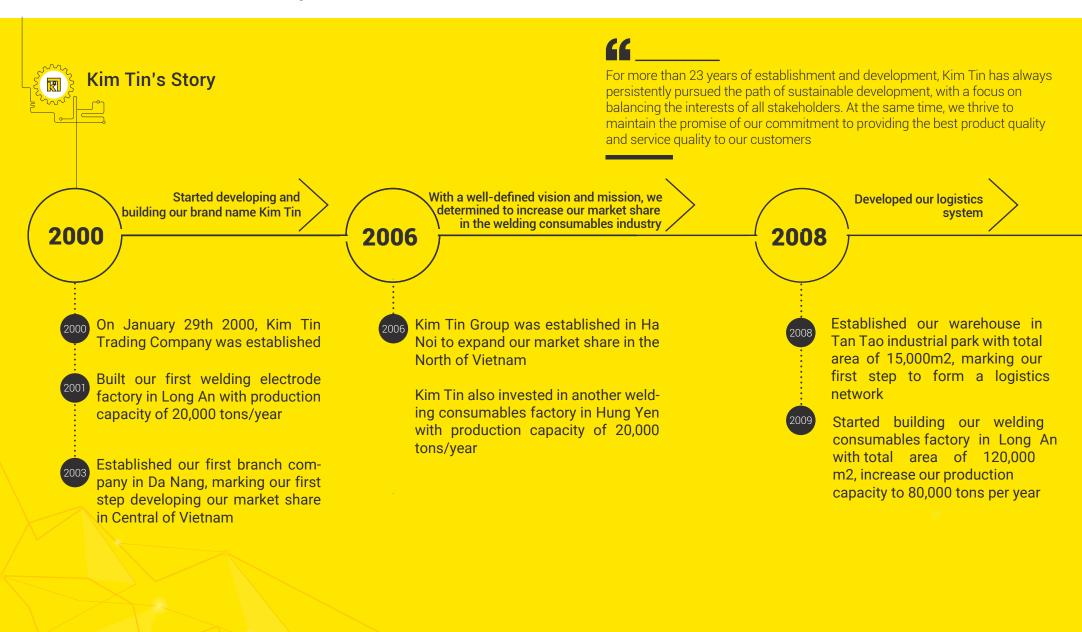

## About Kim Tin Group

# About Kim Tin Group

Hung Yen factory to 68,000 tons/year,

with an area of 70,000 m<sup>2</sup>