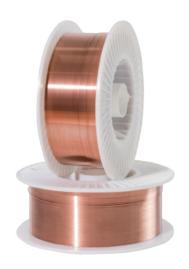

# ER70S-6

# **EL - 12**

EL - 12

EM - 12K

**ER-70S** 

125kg

250/300kg

400kg