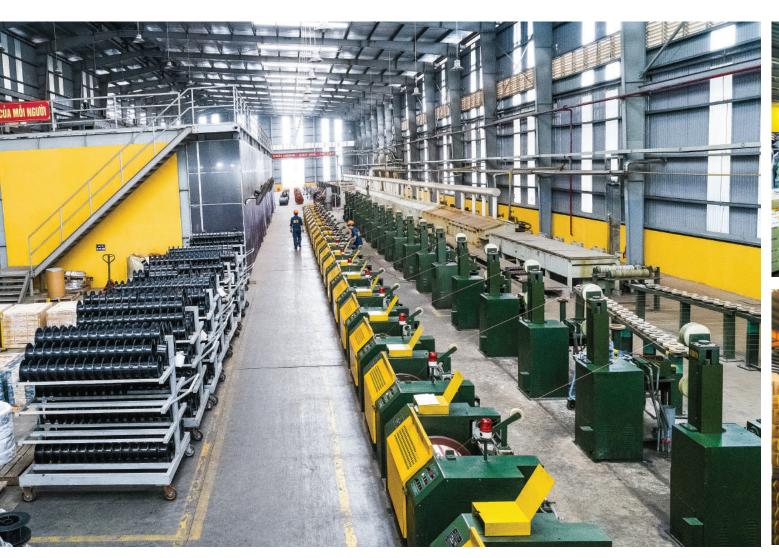

# About Kim Tin Group

Hung Yen factory to 68,000 tons/year,

with an area of 70,000 m<sup>2</sup>

# BVQI NK ABS DNV JIS TuV

SGS

**Factory in Long An** 

Plant area:

Capacity:

120,000<sub>m²</sub> 120,000<sub>tons/year</sub>

Product portfolio:

Welding Wire, Welding Electrodes, Steel Nail

# Factory in Hung Yen

Plant area:

Capacity:

70,000<sub>m²</sub> 110,000<sub>tons/year</sub>

Product portfolio:

**Welding Wire, Welding Electrodes** 