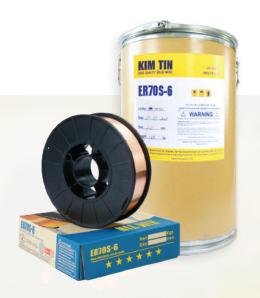

### ER70S-3 & ER70S-6

ER70S-3 & ER70S-6 are mainly used in companies that manufacture car components, motorcycles, precision mechanical manufacturing, etc., where welding is done by pre-programmed robots

# ER70S-6