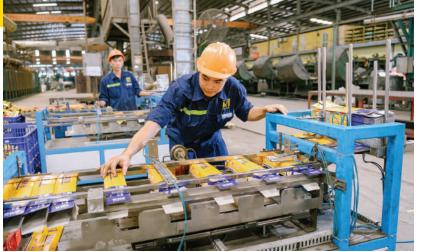

# About Kim Tin Group

Hung Yen factory to 68,000 tons/year,

with an area of 70,000 m<sup>2</sup>

# BVQI NK ABS DNV JIS TuV

SGS

**Factory in Long An** 

Plant area:

Capacity:

120,000<sub>m²</sub> 120,000<sub>tons/year</sub>

Product portfolio:

Welding Wire, Welding Electrodes, Steel Nail

# Factory in Hung Yen

Plant area:

Capacity:

70,000<sub>m²</sub> 110,000<sub>tons/year</sub>

Product portfolio:

**Welding Wire, Welding Electrodes** 