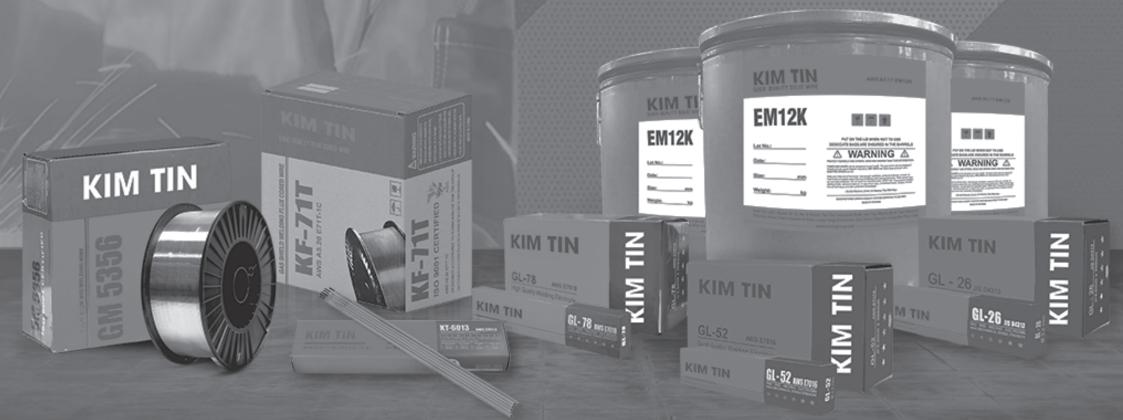

# WELDING CONSUMABLES

# **Welding Electrodes**

Low carbon welding electrode

E6013

Low carbon welding electrode E6013 is a low carbon welding rod suitable for welding Carbon steel and low alloy steel with medium load structures such as industrial factory structures, machine parts, railings, iron doors....

Stainless steel electrodes

G-308

Stainless steel electrodes G-308 is suitable for welding austenitic stainless steel (stainless steel) such as E304; E305, E308.. sometimes with good mechanical properties, high strength and toughness, G-308 is also used in structures subject to heavy loads and high wear resistance.

Low carbon welding electrode

E7018

Low carbon electrode E7018 welds low-carbon and low-alloy steels, with tensile strength ≥ 510N/mm2. E7018 is the best choice for welded structural strength problems, suitable for ship structures, construction, wharfs, heavy-duty beams, pressure tanks, etc

TIG welding electrode

**ER308L** 

TIG welding electrode ER308L is suitable for welding all kinds of tanks, chemical tanks, load-bearing structures, acid-resistant, equipment in the medical and food industries... ER308L is suitable for bottom sealing such as pressure tanks, pipelines, etc. load-bearing steel structures, civil structures, cars, ships...

## **Welding Wires**

#### MIG/MAG Welding wire

### ER70S-3 & ER70S-6

ER70S-3 & ER70S-6 are mainly used in companies that manufacture car components, motorcycles, precision mechanical manufacturing, etc., where welding is done by pre-programmed robots

#### SAW Welding Wire

#### EL-12

The advantage of automatic and semi-automatic welding under the fluxed layer of EL-12 welding wire is to ensure the quality of the good weld - uniform, high productivity and save welding wire.

#### EM-12K

The basic advantage of automatic and semi-automatic welding under the drug layer of EM - 12K welding wire is to ensure the quality of the good weld - uniform, high productivity and save welding wire

#### Stainless Steel Welding Wire

### GM-308L

GM-308L is welded by semi-automatic technology with 100% Argon shielding gas (MIG welding) to create a stable weld with little splash, bright smooth weld. GM-308 is suitable for welding chemical tanks, load-bearing structures, acid-resistant as well as medical equipment